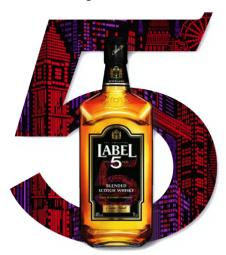

# Discover "FIVE": the new LABEL 5 limited edition!

LABEL 5 unveils a new limited design on its Classic Black bottle for 2016 year-end.

Leading Scotch Whisky brand LABEL 5 continues to ride the wave of its international "City Lights" campaign with a new limited packaging, revealing an exclusive and striking label.

This 2016 limited edition goes further than the previous one, with a more disruptive label that displays the number Five combining the urban and colourful spirit of LABEL 5 through the London skyline in the background. With this new packaging, LABEL 5 invites you to celebrate the end of the year and connect with all cities of the world!